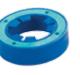

## Included in this pool cleaner package

- Swimkleen suction cleaner body assembly.
- Includes 1 x V-Max 36 finned disk, diaphragm, foot pad, pivot keel and cleaner body.
- Comprehensive instructions, operating and warranty booklet.
- 10 x 1 metre hose lengths.
- Adjustable flow control valve.
- Skimmer weir adaptor.
- 2 x 45° elbow adaptor.
- Deflector wheel.
- · Hose weight.
- Hose jogger.

Hose weight

Skimmer weir adaptor