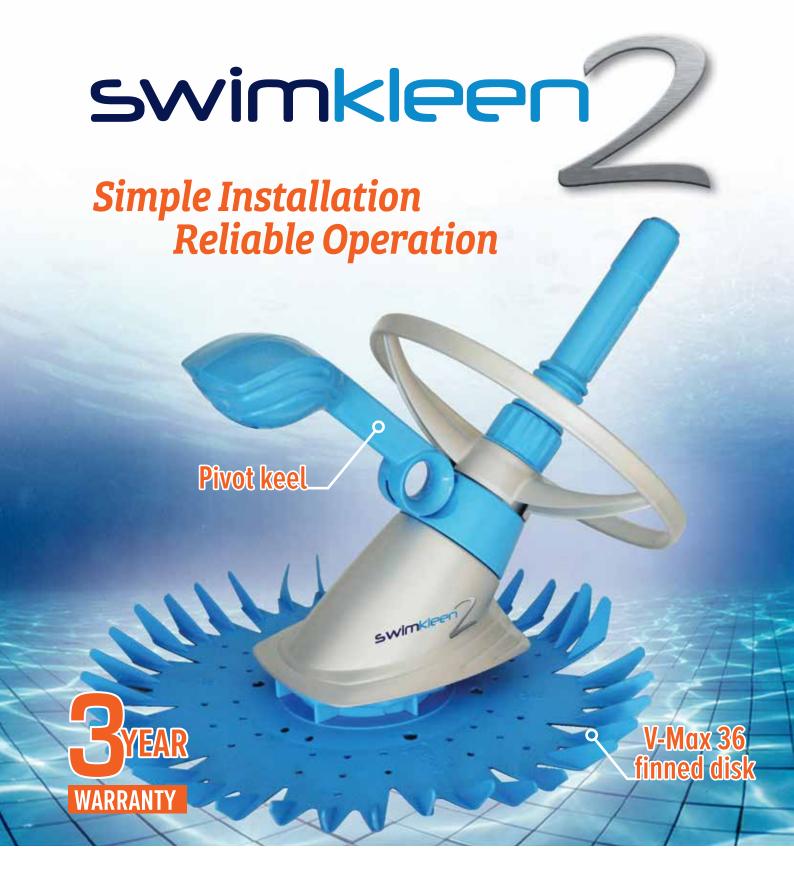

# Superior performance

Swimkleen 2 is equipped with a pivot keel that offers enhanced stability & agility for superior performance. Simple to install and suitable for all pool surfaces.

## Pivot keel for agility and stability

- Improves cleaner agility around the pool, particularly in tight corners and steps
  - Balances Swimkleen during operation

## Durable, reliable & manoeuvrable

- Tough polyurethane V-Max 36 finned disk
- Easily manoeuvres over obstacles
- Scoops and funnels debris