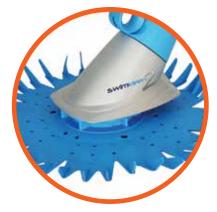

## Durable, reliable & manoeuvrable

- Tough polyurethane V-Max 36 finned disk
- Easily manoeuvres over obstacles
- Scoops and funnels debris