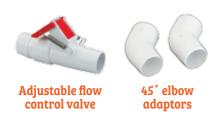

## Included in this pool cleaner package

- Swimkleen suction cleaner body assembly.
- Includes 1 x V-Max 36 finned disk, diaphragm, foot pad, pivot keel and cleaner body.
- Comprehensive instructions, operating and warranty booklet.
- 10 x 1 metre hose lengths.
- Adjustable flow control valve.
- Skimmer weir adaptor.
- 2 x 45° elbow adaptor.
- Deflector wheel.
- · Hose weight.
- Hose jogger.