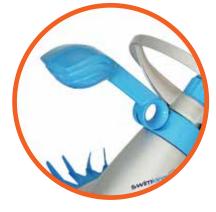

## Pivot keel for agility and stability

- Improves cleaner agility around the pool, particularly in tight corners and steps
  - Balances Swimkleen during operation